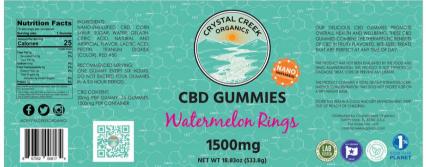

#### EDIBLES GEL CAPSULES + HONEY STICKS

NANO INFUSED GUMMIES This is the tastiest way to satisfy CBD needs. Try our This is the classes way to sacely CBD heads. By DD include honey sticks to sweeten up a tea or coffee or check out our top selling nano infused gummles for flavortuf, fast acting CBD with higher bioavailability. For simple and direct delivery, we suggest our full spectrum soft get capsules.

HONEY STICKS Full Spectrum

> NANO INFUSED CUMMIES Omg Flavor Strains: Blue Ra ruit Slices, Peach Rings, Sou itrawberry Rings, Watermelon 500mg, 1000mg, 1500mg

Gummies & Honey Sticks

CBD candy and CBD soft chews.