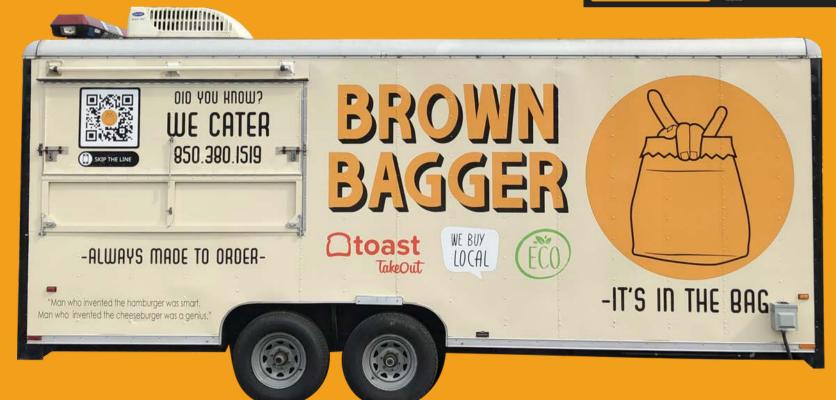

# **TRUCK WRAP** WEBSITE MENU

#### \$4 / \$7

BROWN

IT'S IN THE BAG-

Tossed in boss sauce - Teriyaki, Cayenne Pepper, Garlic Parmesan, Buffalo, Honey Siracha, Korean Pepper Sauce, Sweet Chili

DIPPERS: Ranch, Blue Cheese, Honey Mustare Bagger Sauce