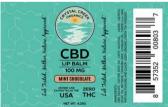

TOPICALS & BODY BATH BOMBS + HAND & BODY LOTION

LID BALM . MUSCLE & TOINT CREAM Dir Ballet, \* Moscle a John (Seebe) Applying CBD directly to the area of concern has been known to provide fast, and efficient relief. För somense, aching and och anal. Ency of hill spectrum bah homb for in most relax-ing CBD repetience. To keep skin nourtified and rejuventated, we recommend the hand and begy telson. Allo, och Terget to protect those lips from the sun and wind with our signature mint chocsiles (Dong lip ball).