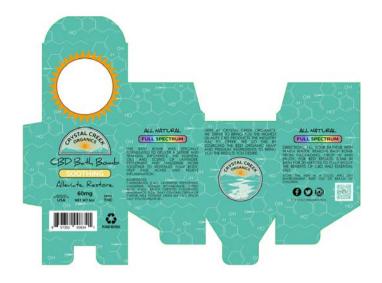

TOPICALS & BODY BATH BOMBS + HAND & BODY LOTION

LID BALM . MUSCLE & TOINT CREAM Dir Ballet, \* Moscle a John (Seebe) Applying CBD directly to the area of concern has been known to provide fast, and efficient relief. För somense, aching and och anal. Ency of hill spectrum bah homb for in most relax-ing CBD repetience. To keep skin nourtified and rejuventated, we recommend the hand and begy telson. Allo, och Terget to protect those lips from the sun and wind with our signature mint chocsiles (Dong lip ball).

TOPICALS & BODY

BATH BOMBS mg CBD

Calming Focus Sensual Soothin

MINT CHOCOLATE LID BALM

HAND & BODY LOTION