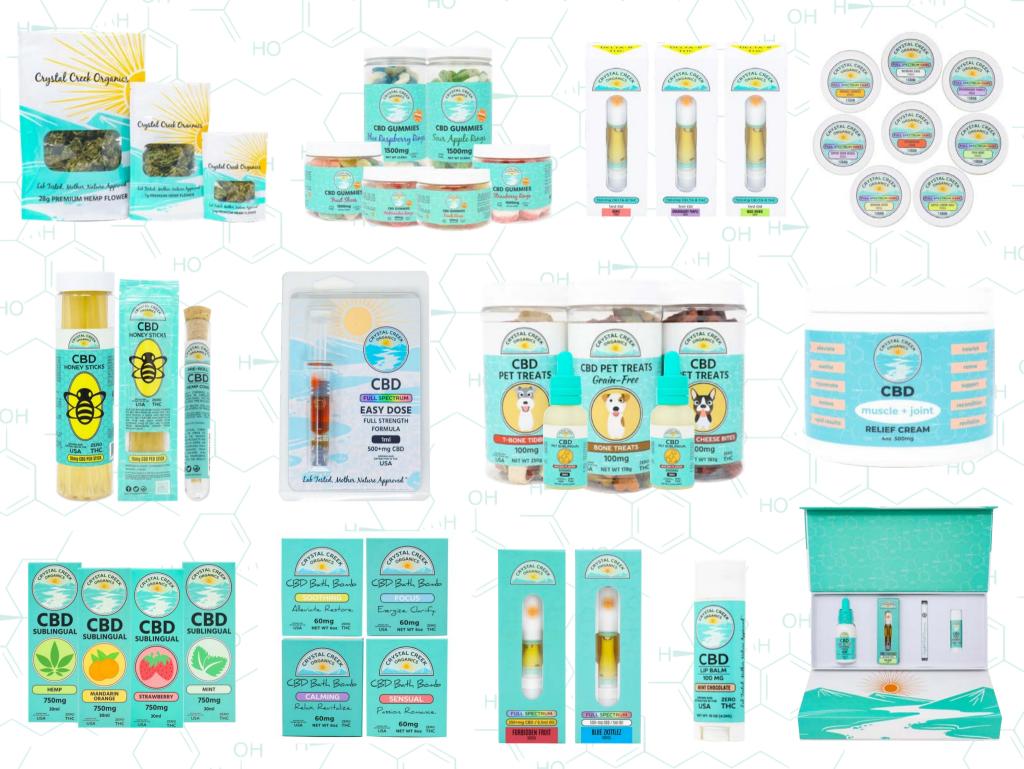

#### OUR CBD PRODUCTS

CBD EDIBLES **CBD ORALS** CBD PET TREATS CBD SUBLINGUALS **CBD TOPICALS** VAPES & COMBUSTIBLES

**CRYSTAL CREEK ORGANICS** crystalcreekorganics.com sales@crystalcreekorganics.com

600

FULL SPECTRUM & ISOLATE DARS HEMP FLOWER + PRE-ROLLS + VAPE CARTRIDGES Interpretation of the second s

#### EDIBLES GEL CAPSULES + HONEY STICKS

NANO INFUSED GUMMIES This is the tastiest way to satisfy CBD needs. Try our This is the classes way to sacely CBD heads. By DD include honey sticks to sweeten up a tea or coffee or check out our top selling nano infused gummles for flavortuf, fast acting CBD with higher bioavailability. For simple and direct delivery, we suggest our full spectrum soft get capsules.

TOPICALS & BODY BATH BOMBS + HAND & BODY LOTION

LID BALM . MUSCLE & TOINT CREAM Dir Ballet, \* Moscle a John (Seebe) Applying CBD directly to the area of concern has been known to provide fast, and efficient relief. För somense, aching and och anal. Ency of hill spectrum bah homb for in most relax-ing CBD repetience. To keep skin nourtified and rejuventated, we recommend the hand and begy telson. Allo, och Terget to protect those lips from the sun and wind with our signature mint chocsiles (Dong lip ball).

#### SUBLINGUAL DROPS

Arguably the most popular way to take CRD, sublingual [Renally under tongue] drops are easy to use, convenient and fast, two any isolate based and full spectrum options in 3 concentra-tions (750m); 1500mg and 3000mg) in a variety of flavors. Our imindarin carage flavor is the most popular and the taste is reinviporating? Our sublingual bottles also state recommended dees and have graduated droppers to ensure accurate mea-

#### PET OPTIONS

into their mouth or food. It's bacon flavor, they won

CRYSTALCREEKORGANICS.COM

A 🗘 🙆

Humans are not the only ones who suffer from anxiety and inflammation issues. We have made sure to keep our furry friends in mind with 2 different options for CBD delivery. Our infused pet treats class sneak a little CBD into their daily diet FULL SPECTRUM GEL CAPSULES

**CBD EDIBLES** 

CRD ORALS

Our phytocannabinoid rich CBD edible

products are created with either CBD

crystalline isolate or broad spectrum oil.

These products include CBD gummies,

Full Spectrum Soft Gel Capsules, Chewable Vitamin Tablets

#### **CBD SUBLINGUALS**

4 All Natural Flavors & Full Spectrum ate based, THC free Sublinguals in Chai, Coconut, Flavorless Hemp and Mandarin Orange and Full Spectrum Sublinguals, enriched with a variety of binoids and terpenes for add banatize

#### **CBD VAPES & COMBUSTIBLES**

#### Vape Cartridaes, Isoterps, Isolates

100 Our vapes are custom formulated using pharmaceutical grade CBD isolate infused into the highest grade MCT Oil and terpenes. Each flavor is master blended to đ match particular stain profiles. Our isoterps are pharmaceutical grade CBD infused with 100% natural and organic,