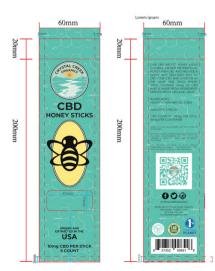

#### EDIBLES GEL CAPSULES + HONEY STICKS

NANO INFUSED GUMMIES This is the tastiest way to satisfy CBD needs. Try our This is the classes way to sacely CBD heads. By DD include honey sticks to sweeten up a tea or coffee or check out our top selling nano infused gummles for flavortuf, fast acting CBD with higher bioavailability. For simple and direct delivery, we suggest our full spectrum soft get capsules.

HONEY STICKS Full Spectrum

> NANO INFUSED CUMMIES Omg Flavor Strains: Blue Ra ruit Slices, Peach Rings, Sou itrawberry Rings, Watermelon 500mg, 1000mg, 1500mg

Gummies & Honey Sticks

CBD candy and CBD soft chews.