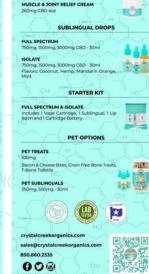

#### SUBLINGUAL DROPS

Arguably the most popular way to take CRD, sublingual [Renally under tongue] drops are easy to use, convenient and fast, two any isolate based and full spectrum options in 3 concentra-tions (750m); 1500mg and 3000mg) in a variety of flavors. Our imindarin carage flavor is the most popular and the taste is reinviporating? Our sublingual bottles also state recommended dees and have graduated droppers to ensure accurate mea-

#### PET OPTIONS

into their mouth or food. It's bacon flavor, they won

CRYSTALCREEKORGANICS.COM

A 🗘 🙆

Humans are not the only ones who suffer from anxiety and inflammation issues. We have made sure to keep our furry friends in mind with 2 different options for CBD delivery. Our infused pet treats class sneak a little CBD into their daily diet FULL SPECTRUM GEL CAPSULES

infused with delicious strawberry flavoring,

Bacon Bites, Pigs in a Blanket, Swedish Meatballs, T-Bone Tidbits

Our CBD Pet Treats are packed with

vitamins, minerals and tons of flavor and

were designed to contribute to overall health and wellness. CBD helps pets that