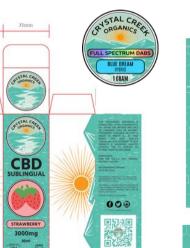

#### EDIBLES GEL CAPSULES + HONEY STICKS

NANO INFUSED GUMMIES This is the tastiest way to satisfy CBD needs. Try our This is the classes way to sacely CBD heads. By DD include honey sticks to sweeten up a tea or coffee or check out our top selling nano infused gummles for flavortuf, fast acting CBD with higher bioavailability. For simple and direct delivery, we suggest our full spectrum soft get capsules.

HONEY STICKS Full Spectrum

> NANO INFUSED CUMMIES Omg Flavor Strains: Blue Ra ruit Slices, Peach Rings, Sou itrawberry Rings, Watermelon 500mg, 1000mg, 1500mg

Gummies & Honey Sticks

CBD candy and CBD soft chews.