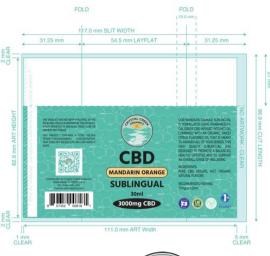

#### SUBLINGUAL DROPS

Arguably the most popular way to take CRD, sublingual [Renally under tongue] drops are easy to use, convenient and fast, two any isolate based and full spectrum options in 3 concentra-tions (750m); 1500mg and 3000mg) in a variety of flavors. Our imindarin carage flavor is the most popular and the taste is reinviporating? Our sublingual bottles also state recommended dees and have graduated droppers to ensure accurate mea-

#### **CBD SUBLINGUALS**

4 All Natural Flavors & Full Spectrum ate based, THC free Sublinguals in Chai, Coconut, Flavorless Hemp and Mandarin Orange and Full Spectrum Sublinguals, enriched with a variety of binoids and terpenes for add banatize