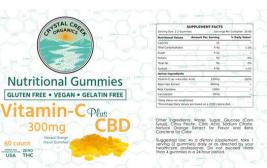

#### EDIBLES GEL CAPSULES + HONEY STICKS

NANO INFUSED GUMMIES This is the tastiest way to satisfy CBD needs. Try our This is the classes way to sacely CBD heads. By DD include honey sticks to sweeten up a tea or coffee or check out our top selling nano infused gummles for flavortuf, fast acting CBD with higher bioavailability. For simple and direct delivery, we suggest our full spectrum soft get capsules.

**CBD EDIBLES** 

CRD ORALS

Our phytocannabinoid rich CBD edible

products are created with either CBD

crystalline isolate or broad spectrum oil.

These products include CBD gummies,

Full Spectrum Soft Gel Capsules, Chewable Vitamin Tablets

Phytocannabinoid Rich (PCR) Hemp CBD

Oil soft gels are broad spectrum containing CBD, CBC, CBN, CBC, other

containing CBD, CBC, CBN, CBC, other cannabinoids and terpenes and were designed to give you optimum bioavailability and absorption. Our chewable CBD tablets contain 10mg of