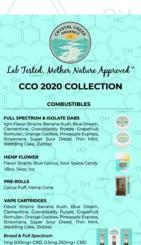

FULL SPECTRUM & ISOLATE DARS HEMP FLOWER + PRE-ROLLS + VAPE CARTRIDGES Interpretation of the second s

#### EDIBLES GEL CAPSULES + HONEY STICKS

NANO INFUSED GUMMIES This is the tastiest way to satisfy CBD needs. Try our This is the classes way to sacely CBD heads. By DD include honey sticks to sweeten up a tea or coffee or check out our top selling nano infused gummles for flavortuf, fast acting CBD with higher bioavailability. For simple and direct delivery, we suggest our full spectrum soft get capsules.

TOPICALS & BODY BATH BOMBS + HAND & BODY LOTION

LID BALM . MUSCLE & TOINT CREAM Dir Ballet, \* Moscle a John (Seebe) Applying CBD directly to the area of concern has been known to provide fast, and efficient relief. För somense, aching and och anal. Ency of hill spectrum bah homb for in most relax-ing CBD repetience. To keep skin nourtified and rejuventated, we recommend the hand and begy telson. Allo, och Terget to protect those lips from the sun and wind with our signature mint chocsiles (Dong lip ball).

#### SUBLINGUAL DROPS

Arguably the most popular way to take CRD, sublingual [Renally under tongue] drops are easy to use, convenient and fast, two any isolate based and full spectrum options in 3 concentra-tions (750m); 1500mg and 3000mg) in a variety of flavors. Our imindarin carage flavor is the most popular and the taste is reinviporating? Our sublingual bottles also state recommended dees and have graduated droppers to ensure accurate mea-

#### PET OPTIONS

into their mouth or food. It's bacon flavor, they won

CRYSTALCREEKORGANICS.COM

A 🗘 🙆

Humans are not the only ones who suffer from anxiety and inflammation issues. We have made sure to keep our furry friends in mind with 2 different options for CBD delivery. Our infused pet treats class sneak a little CBD into their daily diet FULL SPECTRUM GEL CAPSULES